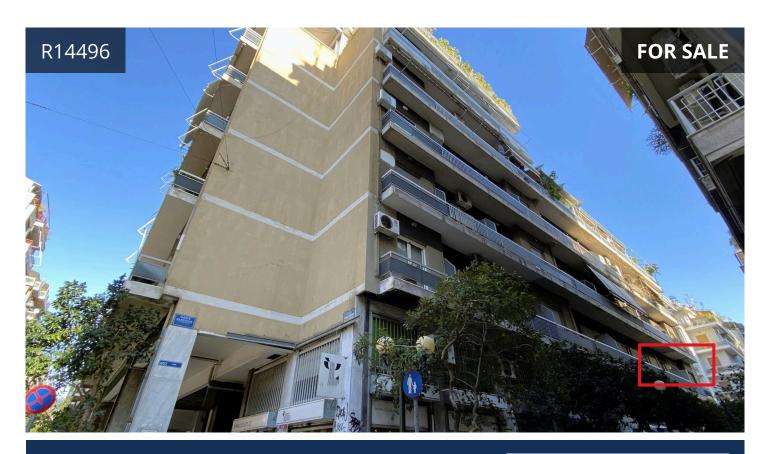

## Description

Two unified horizontal ownerships at the first floor of the building with total surface of 143,4 sq.m. (74,40 sq.m. + 69 sq.m.) located at 56-58 Charilaou Trikoupi St. και 22-24 Valtetsiou St. (facing Valtetsiou St. - Building Block 71053), at Neapoli Exarcheion, Athens.

The property is part of a seven (7) storey residential building with ground floor commercial stores and three (3) basements (with parking station) σε οικόπεδο επιφανείας 802,84 τ.μ.

€210,000

TYPE Office