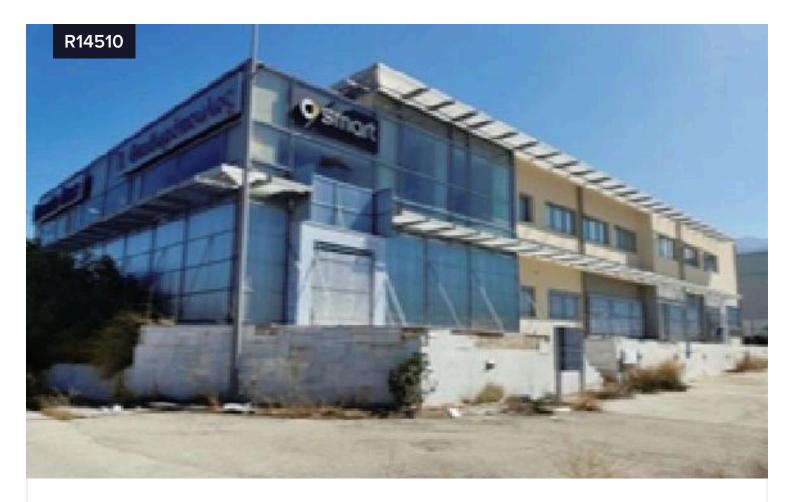

## Commercial building of total surface of 2.073 m<sup>2</sup> in Patras

Patra | Πάτρα, Achaia | Αχαΐα

Covered

[] 2073 m<sup>2</sup>

The building, with a total area of  $2.073~\text{m}^2$ , is located at 111 Athinon Avenue in the area of Bozaitika in the municipality of Patras and consists of: