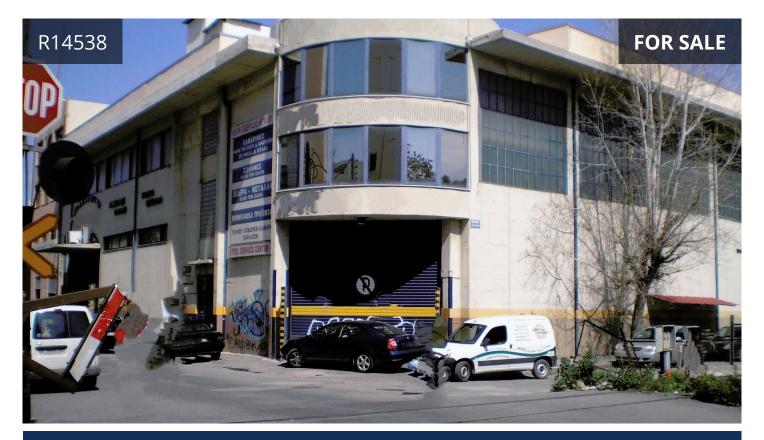

## **Piraeus | Πειραιάς, Center of Piraeus | Κέντρο Πειραιά** 1916 m<sup>2</sup> Covered

## Description

Stand alone light industrial-commercial building with total surface (after urban violation settlements) of 2.331 sq.m., consisted of: ground floor 1.535 sq.m., basement storage space 35,75 sq.m., first mezzanine 129 sq.m., second mezzanine 103 sq.m., first floor 516,5 sq.m. & staircase ending of 12 sq.m. on plot of land with total surface of 1.754,05 sq.m. at 16-22 (14) Methionis St. & 14 Mavromichali St., Piraeus.