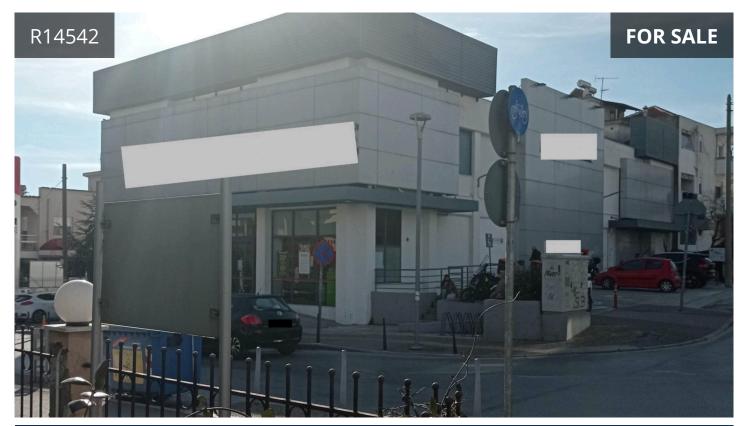

## Thessaloniki - Suburbs | Θεσσαλονίκη - Περιφ/κοί δήμοι, Thermi | Θέρμη

988 m<sup>2</sup> Covered

## Description

Two-storey shop of total surface of 988sqm with a basement of 494 m<sup>2</sup>, in the municipality of Thermi, Thessaloniki.

It consists of:

- Basement area of 494 sqm. that includes a single storage room, boiler room and elevator and staircase areas
- ground floor of 494 sqm. which includes a single room, 3 WC storage room and lift and staircase areas
- -A floor of 494 m² comprising a single room, 2 offices, 2 WCs, a storage room and lift and staircase areas

It is a corner property 200m from the center of the settlement of Thermi and close to the Health Center of Thermi, the University and the shopping center MEDITERRANEAN COSMOS

TYPE Shop
COVERED 988 m<sup>2</sup>
YEAR OF CONSTRUCTION 1986