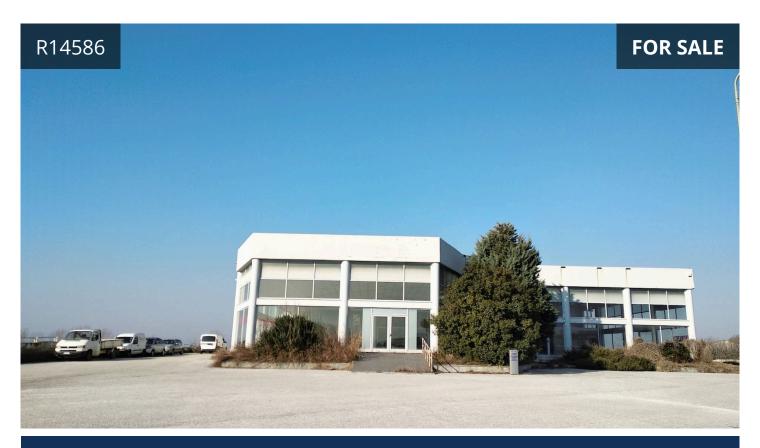

## Description

Stand alone commercial/light industrial building consisted of basement, ground floor and mezzanine, with total surface of  $3.468,58 \text{ m}^2$  on a plot of  $5.880,47 \text{ m}^2$ , on the New Regional Road Serres - Thessaloniki, Serres.

In detail:

- Semi-Basement of 1.051,14 m<sup>2</sup> consisting of storage rooms.
- Ground floor showroom and workshop, of  $1,833.14~\text{m}^2$ , consisting of individual professional spaces and a car showroom.
- Mezzanine of 211.92  $\mathrm{m}^2$  consisting of individual utility rooms and offices.