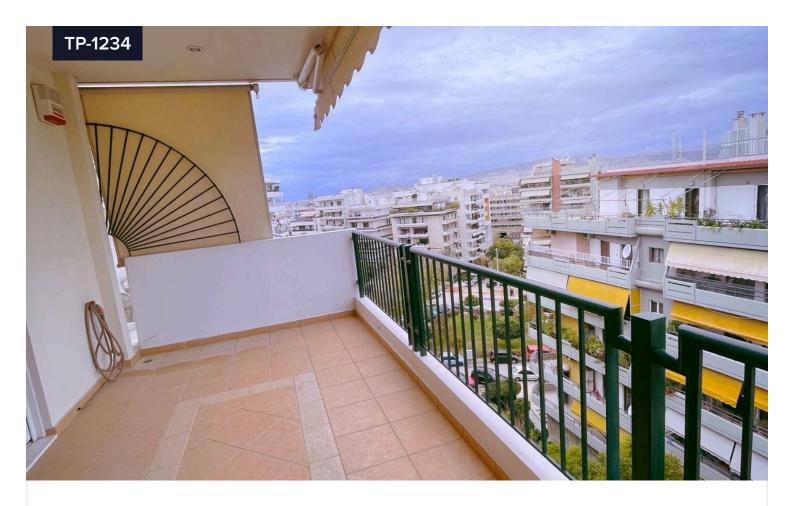

∵ີ 104 m²

Exceptional Apartment with a total area of 104 sq.m. on the 6th floor, in Nea Smyrni. Discover this unique apartment in the center of Nea Smyrni, just a few steps from the square and the area's shopping center. Built in 2006, this corner apartment offers comfort, functionality, and a wonderful open view from its spacious balconies. The property combines modern aesthetics with practicality, providing everything you need for comfortable and quality living. It is ideal for both families and investors looking for high-value properties in a prime location.\*